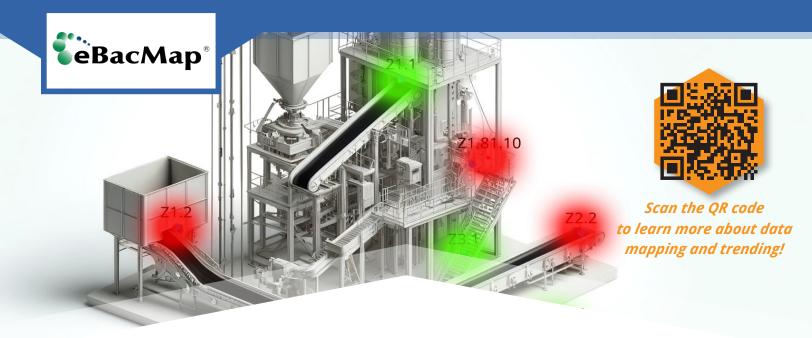

#### **Enhance Facility Safety and Efficiency**

Realize immediate ROI by visualizing hot spots and preventing cross-contamination.

- Provide canned and custom trend reports on demand showing hot spots for management review and audits.
- Reduce the risk of recall with early detection of contaminated Zone 1 through 4 contact surfaces and high-risk areas.
- Direct Wifi uploads of ATP results to a map of your facility with historic trending.

### Quantify. Verify. Satisfy.

- **Understand** your facility's environment through results mapping, trend reports, a sample scheduler, and digital CAPA records.
- Communicate and Collaborate better with your food safety team.
- Create sampling schedules on a routine or randomized basis to ensure that all sites are adequately monitored.
- **Investigate** more thoroughly and intentionally.
- Implement targeted corrective and preventive actions.