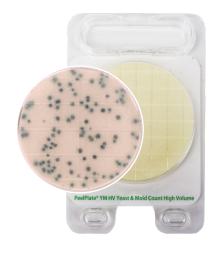

## Enhance Your Environmental and Finished Product Testing Programs

Pathogen detection risk is higher without a validated sanitation and environmental monitoring program.

The Charm 5 mL high volume Peel Plate® microbial tests for Enterobacteriaceae, Yeast and Mold, *E.coli*/coliform provide **5X the sensitivity** compared to standard 1 mL formats.

**Peel Plate EB** 

**Peel Plate YM** 

**Peel Plate EC** 

Scan the QR code to learn more and speak to our microbial experts!