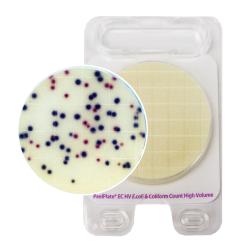

## Enhance Your Environmental and Finished Product Testing Programs

Pathogen detection risk is higher without a validated sanitation and environmental monitoring program.

The Charm 5 mL high volume Peel Plate® microbial tests for Enterobacteriaceae, Yeast and Mold, *E.coli*/coliform provide **5X the sensitivity** compared to standard 1 mL formats.

**Peel Plate EB** 

**Peel Plate YM** 

**Peel Plate EC** 

Scan the QR code to learn more and speak to our microbial experts!