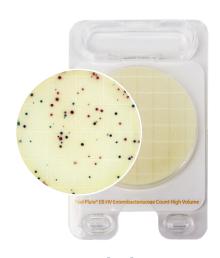

## Enhance Your Environmental and Finished Product Testing Programs

Pathogen detection risk is higher without a validated sanitation and environmental monitoring program.

The Charm 5 mL high volume Peel Plate® microbial tests for Enterobacteriaceae, Yeast and Mold, *E.coli*/coliform provide **5X the sensitivity** compared to standard 1 mL formats.

**Peel Plate EB** 

**Peel Plate YM** 

**Peel Plate EC** 

Scan the QR code to learn more and speak to our microbial experts!